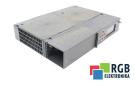

## Repair IBSS7400 PHOENIX CONTACT

We will repair every PHOENIX CONTACT device. If you cannot find the device that interests you, please contact us. We collect the devices **free of charge** via a courier or in person, thanks to which we are able to carry out the repair within several hours. We will diagnose your equipment **for free**, and if you do not decide on our service, you will not incur any costs. We offer **24 months warranty** for all completed repairs. We are available 24/7, also at weekends and on holidays. **Call us 24/7:** <u>+48 71 750 09 77</u> and receive immediate help.

## SPECIFICATIONS

| MANUFACTURER | PHOENIX CONTACT             |
|--------------|-----------------------------|
| MODEL        | IBSS7400                    |
| CATEGORY     | PLC Systems                 |
| DIMENSIONS   | 21.0 cm x 21.0 cm x 29.0 cm |
| WEIGHT       | 1.0 kg                      |